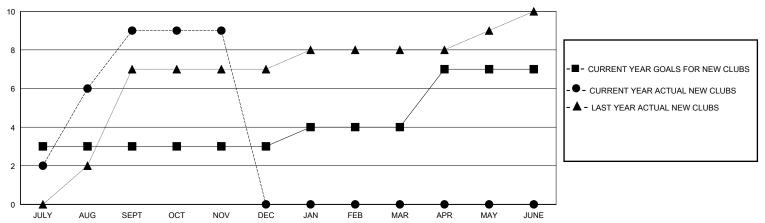

## GOALS AND ACTUAL NEW CLUBS CUMULATIVE

## District 3234H1

GMT: LOCATION INDIA GMT CA

| •             |               |             |               |                               |                        |                         | • • • • • • • • • • • • • • • • • • • •            |  |
|---------------|---------------|-------------|---------------|-------------------------------|------------------------|-------------------------|----------------------------------------------------|--|
|               | Club          | s           |               | Members RESULTS FOR 2024-2025 |                        |                         |                                                    |  |
|               | RESULTS FOR   | R 2024-2025 |               |                               |                        |                         |                                                    |  |
| QUARTER       | NEW CLUB GOAL | NEW CLUBS   | DROPPED CLUBS | QUARTER MEME                  | BER GROWTH NET<br>GOAL | MEMBER GROWTH<br>ACTUAL | DROPPED<br>MEMBERS ACTUAL<br>(including transfers) |  |
| JULY/AUG/SEPT | 3             | 9           | 0             | JULY/AUG/SEPT                 | 50                     | 231                     | 70                                                 |  |
| OCT/NOV/DEC   | 0             | 0           | 1             | OCT/NOV/DEC                   | 50                     | 90                      | 46                                                 |  |
| JAN/FEB/MAR   | 1             | 0           | 0             | JAN/FEB/MAR                   | 75                     | 0                       | 0                                                  |  |
| APR/MAY/JUNE  | 3             | 0           | 0             | APR/MAY/JUNE                  | 100                    | 0                       | 0                                                  |  |