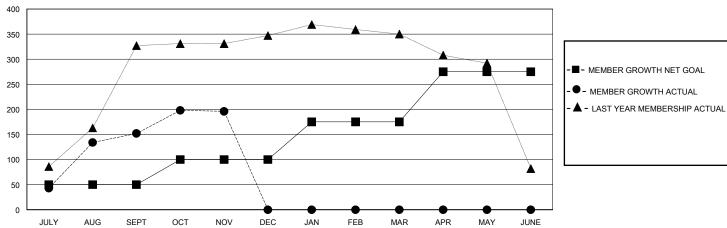

## GOALS AND ACTUAL MEMBERS CUMULATIVE

| DROPPED CLUBS: 1 |     | 37 CLUBS OF 117 ADDED 1 OR MORE | GENDER DISTRIBUTION        |                |   |
|------------------|-----|---------------------------------|----------------------------|----------------|---|
|                  |     | NEW MEMBERS                     | MALE                       | 2,348 (62.61%) |   |
|                  |     |                                 | FEMALE                     | 1,402 (37.39%) |   |
| DROPPED MEMBERS  |     |                                 |                            |                |   |
| DECEASED         | 3   | CLICK HERE FOR CUMULATIVE       | TOTAL FAMILY UNIT MEMBERS  |                | 0 |
| CLUB CANCELLED   | 7   | MEMBERSHIP DATA                 | FAMILY MEMBERS PAYING HALF |                | 0 |
| OTHER            | 106 |                                 |                            |                | 0 |
| TOTAL            | 116 |                                 |                            |                |   |

## District 3234H1

GMT: LOCATION INDIA GMT CA

| •             |               |             |               |                               |                        |                         | • • • • • • • • • • • • • • • • • • • •            |  |
|---------------|---------------|-------------|---------------|-------------------------------|------------------------|-------------------------|----------------------------------------------------|--|
|               | Club          | s           |               | Members RESULTS FOR 2024-2025 |                        |                         |                                                    |  |
|               | RESULTS FOR   | R 2024-2025 |               |                               |                        |                         |                                                    |  |
| QUARTER       | NEW CLUB GOAL | NEW CLUBS   | DROPPED CLUBS | QUARTER MEME                  | BER GROWTH NET<br>GOAL | MEMBER GROWTH<br>ACTUAL | DROPPED<br>MEMBERS ACTUAL<br>(including transfers) |  |
| JULY/AUG/SEPT | 3             | 9           | 0             | JULY/AUG/SEPT                 | 50                     | 231                     | 70                                                 |  |
| OCT/NOV/DEC   | 0             | 0           | 1             | OCT/NOV/DEC                   | 50                     | 90                      | 46                                                 |  |
| JAN/FEB/MAR   | 1             | 0           | 0             | JAN/FEB/MAR                   | 75                     | 0                       | 0                                                  |  |
| APR/MAY/JUNE  | 3             | 0           | 0             | APR/MAY/JUNE                  | 100                    | 0                       | 0                                                  |  |